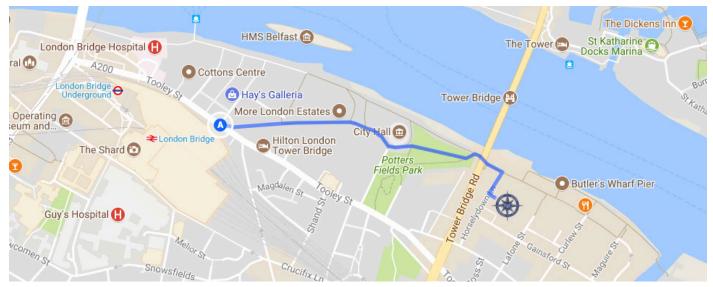

## **Route from London Bridge station**

Upon arrival at London Bridge, use the Tooley Street exit which is located in the lower concourse. Cross the road and walk down More London, past shops including Leon and Marks & Spencer, before continuing past the old City Hall building and over Potters Field. Walk through Tower Bridge's pedestrian arch, turn right on to Horselydown Lane, then left on to Copper Row and up the external staircase.