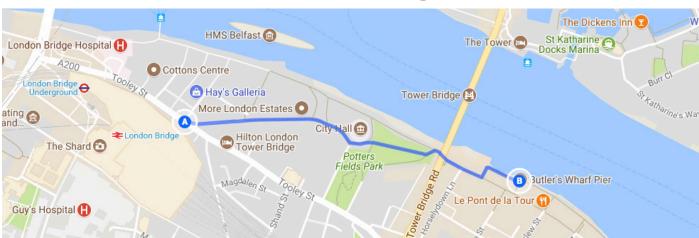

# **Route from London Bridge station**

Upon arrival at London Bridge, use the Tooley Street exit which is located in the lower concourse. Cross the road and walk down More London, past shops including Leon and Marks & Spencer, before continuing past the old City Hall building and over Potters Field. Walk through Tower Bridge's pedestrian arch and take the next alleyway on your left which leads to the river. You will see some of our vessels moored at the pier.