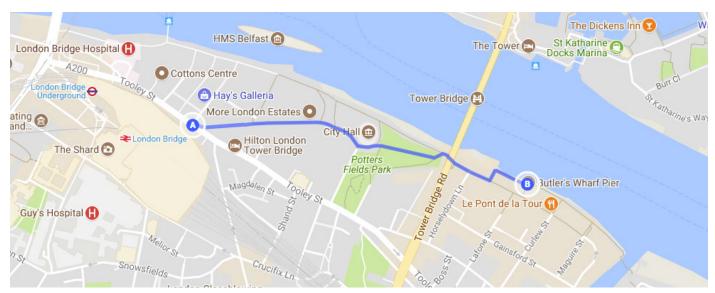

## **Route from London Bridge station**

Upon arrival at London Bridge, use the Tooley Street exit which is located in the new lower concourse. Cross the road and walk down More London, past shops including Leon and Marks & Spencer, before continuing past City Hall and over Potters Field. Walk through Tower Bridge's pedestrian arch and take the next alleyway on your left which leads to the river. You will see our vessels moored at the pier.